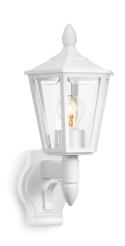

# L 15

white EAN 4007841 069186 Article number 069186

Max. 60 W

-,`o

3 years

CE

max. 60 W E27

44

### **Function description**

Everything used to be better. Almost everything. We have added a little nostalgia to the L 15 wall lamp. It is made of high-quality, UV-resistant plastic and has nostalgic details that are reminiscent of times gone by. The timeless design blends harmoniously into any environment and gives your outdoor area a special atmosphere. The outdoor lamp is equipped with an E27 socket that supports incandescent lamps with a maximum power of 60 W as well as energy-saving lamps or LED bulbs with a maximum power of 20 W (bulbs not included). This gives you the freedom to choose the appropriate light source according to your personal preferences and needs. To enable you to mount the luminaire without any problems, we supply you with the necessary mounting accessories right away. To protect the environment, the luminaire is packaged plastic-free, so you get a high-quality product without a guilty conscience. Also available as a version with sensor.