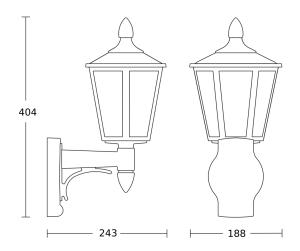

### **Technical specifications**

| 243 x 188 x 404 mm                                                                    |
|---------------------------------------------------------------------------------------|
| No                                                                                    |
| 3 years                                                                               |
| No                                                                                    |
| white                                                                                 |
| 4007841069186                                                                         |
| Outdoors                                                                              |
| outdoors, front door, courtyard & driveway, terrace / balcony, all round the building |
| white                                                                                 |
| No                                                                                    |
| wall                                                                                  |
| IK03                                                                                  |
| IP44                                                                                  |
|                                                                                       |

# **Dimension Drawing**

Subject to technical modifications