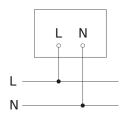

eight max.       | 3,00 m                       |
| Photo-cell controller      | No                           |
| Lamp                       | All-purpose lamp             |
| Base                       | E27                          |
| Basic light level function | No                           |
| Twilight setting TEACH     | No                           |
| Interconnection            | No                           |
| Optimum mounting height    | 2 m                          |
| Product category           | Outdoor light without sensor |

## Outdoor light without sensor

# L 15

white EAN 4007841 069186 Article number 069186



### **Technical specifications**

Protection class

Ш

### **Detection Zone**



Possible mounting height: -Orange: radial Black: tangential

## Circuit diagram



# **Dimension Drawing**



Subject to technical modifications